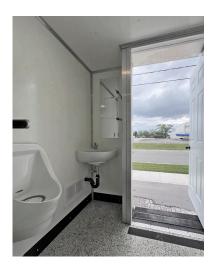

#### Interior Features

- \* 2 compartments: 1 Men's w/1 toilet + 1 urinal + 1 Women's w/2 toilets
- \* Porcelain flushing toilets + waterless urinal in men's compartment
- \* Ceramic sinks, wall mirrors + dispensers
- \* Commercial grade flooring + smooth easy clean gelcoat interior walls
- \* Bright 12V LED lighting + powered ceiling vents
- 120V Electric wall mounted heaters + A/C-1x13,500 BTU direct vent AC unit w/ thermostat
- \* Service/storage cabinet w/ electric heater