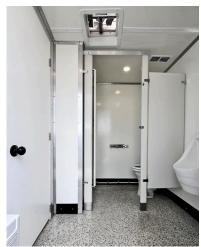

#### Interior Features

- \* 2 compartments: 1 Men's w/1 toilet + 1 urinal + 1 Women's w/2 toilets
- \* Porcelain flushing toilets + waterless urinal in men's compartment
- \* Ceramic sinks, wall mirrors + dispensers
- \* Commercial grade flooring + smooth easy clean gelcoat interior walls
- \* Bright 12V LED lighting + powered ceiling vents
- 120V Electric wall mounted heaters + A/C-1x13,500 BTU direct vent AC unit w/ thermostat
- \* Service/storage cabinet w/ electric heater