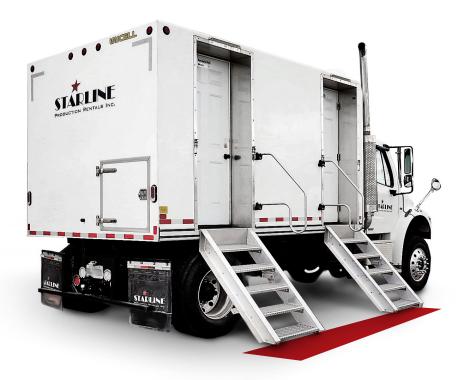

## \* WASHROOM TRUCK \*

#### **Exterior Features**

- \* Neutral white exterior w/ over the door LED porch light
- \* Folding, non-skid entry steps w/ folding handrail

#### **Dimensions**

- \* LxW
- \* 23' x 11.5' w/ Stairs Out
- \* 23' x 8' w/ Stairs In

#### **Towing**

\* Towing: Pintle hook with 7 pin plug