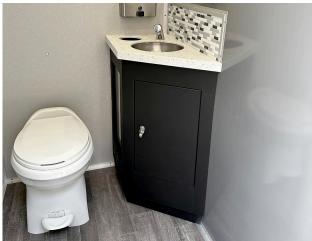

#### Interior Features

- \* 4 spacious gender neutral compartments
- Porcelain flushing toilets
- Waterless urinals in men's compartment
- Mirrored vanities with solid surface counters
- Stainless steel sinks with chrome metered faucets and hot water
- \* Pebble finish walls + locking cabinets with storage space
- Integrated trash receptacles
  + chrome coat hooks

- Soap, hand sanitizer, paper towel
  toilet tissue dispensers
- Commercial grade flooring
- Bright, interior LED lighting with occupancy sensors
- A/C and propane ducted furnace with additional electric heat for cooling + heating