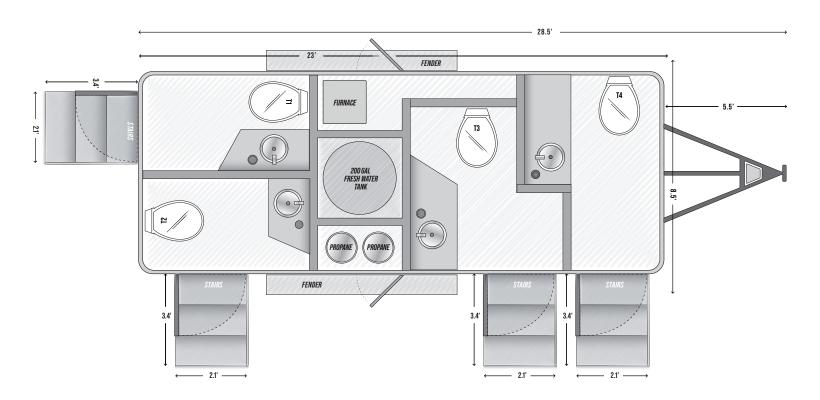

# \* LAVATORY \* FOUR STATION

Starline's Four Station Lavatory is a practical solution for diverse settings where traditional facilities are unavailable.

This mobile unit features four individual stations, each equipped with a flushing toilet, sink with heated running water and a mirror.

#### Interior Features

- \* 4 spacious gender neutral compartments
- Porcelain flushing toilets
- Waterless urinals in men's compartment
- Mirrored vanities with solid surface counters
- Stainless steel sinks with chrome metered faucets and hot water
- \* Pebble finish walls + locking cabinets with storage space
- Integrated trash receptacles
  + chrome coat hooks

#### Exterior Features

- Classy neutral white exterior
- Powered roof vents
- \* 'In Use' lights + porch lights at each entry
- \* Folding, self-leveling non-skid entry steps with stainless steel handrail
- \* Aluminum rims + stabilizing jacks
- \* Roof mounted solar panels + on-board battery charger for basic summer operation
- \* Onboard 7K Honda quiet generator
- Onboard 2 x 40lb propane cylinders

#### Capacity

- \* Approximately 525 uses
- Fresh Water Tank: 200 Gallon/760 Litres
- Grey Water Tank: 600 Gallon/2270 Litres

#### Dimensions

- \* L x W x H: 28.5' x 8.5' x 12'
- \* Dry weight: Approx. 6900 lbs/3130 kg
- \* Wet weight: 8200 lbs/3720 kg