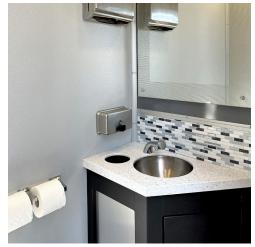

#### Interior Features

- \* 4 spacious gender neutral compartments
- Porcelain flushing toilets
- Waterless urinals in men's compartment
- Mirrored vanities with solid surface counters
- Stainless steel sinks with chrome metered faucets and hot water
- \* Pebble finish walls + locking cabinets with storage space
- Integrated trash receptacles
  + chrome coat hooks

- Soap, hand sanitizer, paper towel
  toilet tissue dispensers
- Commercial grade flooring
- Bright, interior LED lighting with occupancy sensors
- A/C and propane ducted furnace with additional electric heat for cooling + heating