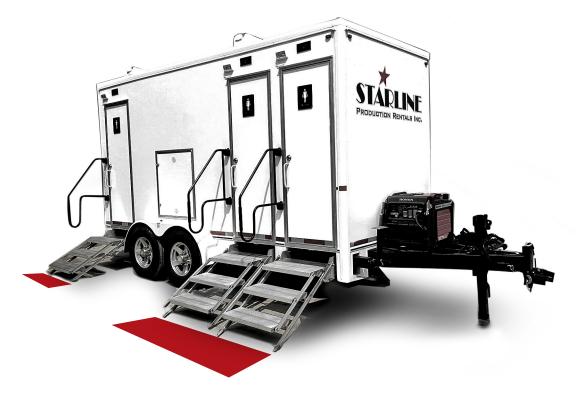

# \* LAVATORY \* FOUR STATION

Starline's Four Station Lavatory is a practical solution for diverse settings where traditional facilities are unavailable.

This mobile unit features four individual stations, each equipped with a flushing toilet, sink with heated running water and a mirror.

#### Exterior Features

- Classy neutral white exterior
- Powered roof vents
- \* 'In Use' lights + porch lights at each entry
- \* Folding, self-leveling non-skid entry steps with stainless steel handrail
- \* Aluminum rims + stabilizing jacks
- \* Roof mounted solar panels + on-board battery charger for basic summer operation
- \* Onboard 7K Honda quiet generator
- Onboard 2 x 40lb propane cylinders

#### Dimensions

- \* L x W x H: 28.5' x 8.5' x 12'
- \* Dry weight: Approx. 6900 lbs/3130 kg
- \* Wet weight: 8200 lbs/3720 kg

#### Power + Towing

- \* 1 x 50A power cord with cam-lock converter ( available on request )
- \* 2 5/16 ball hitch with 7 pin plug