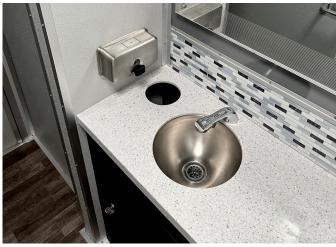

#### Interior Features

- \* 4 spacious gender neutral compartments
- Porcelain flushing toilets
- Waterless urinals in men's compartment
- Mirrored vanities with solid surface counters
- Stainless steel sinks with chrome metered faucets and hot water
- \* Pebble finish walls + locking cabinets with storage space
- Integrated trash receptacles
  + chrome coat hooks