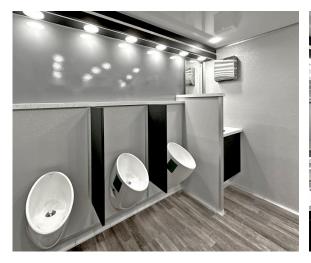

#### Interior Features

- 2 spacious compartments: 1 Men's w/2 toilets + 3 urinals + 1 Women's w/5 toilets
- \* Porcelain flushing toilets
- Mirrored vanities + solid surface counters
- Stainless steel sinks with chrome metered faucets + hot water
- \* Pebble finish walls + locking cabinets with storage space
- Integrated trash receptacles + chrome coat hooks

- Soap, hand sanitizer, paper towel
  + toilet tissue dispensers
- \* Commercial grade flooring
- Bright, interior LED lighting with occupancy sensors
- AC + propane ducted furnace with additional electric heat for cooling and heating
- \* AM/FM/CD Player with bluetooth and ceiling mounted speakers