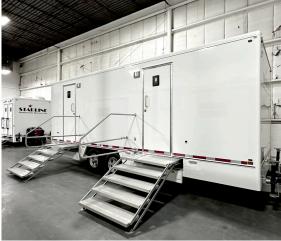

#### Exterior Features

- \* Classy neutral white exterior
- Powered roof vents
- \* Exterior "In Use" lights and porch lights at each entrance
- \* Retractable, self-leveling non-skid entry steps with stainless steel handrail
- Aluminum rims and retractable stabilizing jacks

#### Dimensions

- \* L x W: 36.5' x 8.5'
- \* Dry weight: Approx. 9,900 lbs/4,490 kgs
- Wet weight: Approx. 12,000 lbs/5,540 kgs