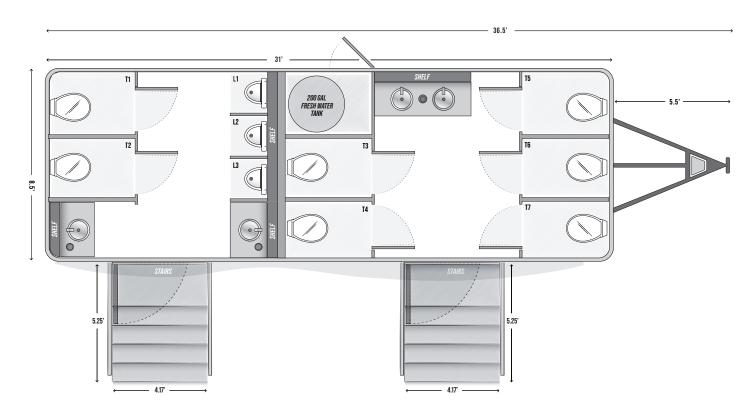

# \* LAVATORY \* TEN STATION

Starline's ten-station lavatory is a convenient and efficient solution for providing sanitary facilities in outdoor or remote locations.

This mobile unit features two gender specific spaces, each appropriately equipped with flush toilets, urinals, mirrored vanities with sinks and heated running water. With its user friendly design, this portable lavatory offers a practical + hygienic solution for diverse settings where traditional facilities may be unavailable.

#### Interior Features

- 2 spacious compartments: 1 Men's w/2 toilets + 3 urinals + 1 Women's w/5 toilets
- \* Porcelain flushing toilets
- Mirrored vanities + solid surface counters
- Stainless steel sinks with chrome metered faucets + hot water
- \* Pebble finish walls + locking cabinets with storage space
- Integrated trash receptacles + chrome coat hooks

## Capacity

- \* Approximately 750 uses
- \* Fresh Water Tank: 200 Gallon/760 L
- \* Grey Water Tank: 1,000 Gallon/3,785 L

#### Dimensions

- \* L x W: 36.5' x 8.5'
- \* Dry weight: Approx. 9,900 lbs/4,490 kgs
- Wet weight: Approx. 12,000 lbs/5,540 kgs