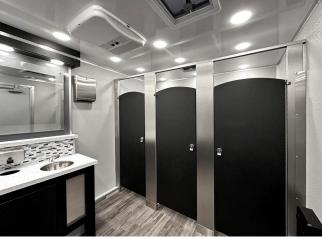

#### Interior Features

- 2 spacious compartments: 1 Men's w/2 toilets + 3 urinals + 1 Women's w/5 toilets
- \* Porcelain flushing toilets
- Mirrored vanities + solid surface counters
- Stainless steel sinks with chrome metered faucets + hot water
- \* Pebble finish walls + locking cabinets with storage space
- Integrated trash receptacles + chrome coat hooks

- Soap, hand sanitizer, paper towel
  + toilet tissue dispensers
- \* Commercial grade flooring
- Bright, interior LED lighting with occupancy sensors
- AC + propane ducted furnace with additional electric heat for cooling and heating
- \* AM/FM/CD Player with bluetooth and ceiling mounted speakers