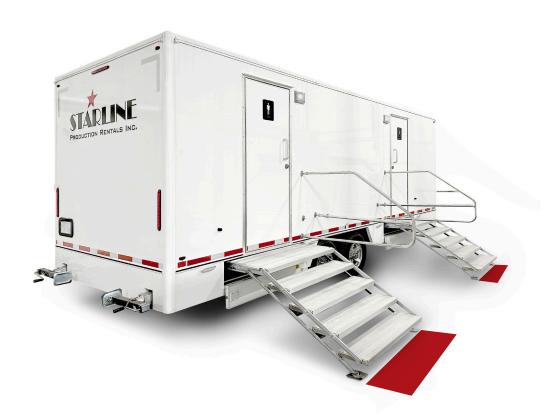

# \* LAVATORY \* TEN STATION

Starline's ten-station lavatory is a convenient and efficient solution for providing sanitary facilities in outdoor or remote locations.

This mobile unit features two gender specific spaces, each appropriately equipped with flush toilets, urinals, mirrored vanities with sinks and heated running water. With its user friendly design, this portable lavatory offers a practical + hygienic solution for diverse settings where traditional facilities may be unavailable.

#### Exterior Features

- \* Classy neutral white exterior
- Powered roof vents
- \* Exterior "In Use" lights and porch lights at each entrance
- \* Retractable, self-leveling non-skid entry steps with stainless steel handrail
- Aluminum rims and retractable stabilizing jacks

#### Dimensions

- \* L x W: 36.5' x 8.5'
- \* Dry weight: Approx. 9,900 lbs/4,490 kgs
- Wet weight: Approx. 12,000 lbs/5,540 kgs